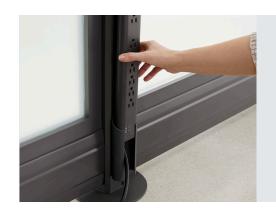

### **PowerStrip Bracket**

Conveniently add a power strip to any QuickFlex Wall® with our Power Strip Bracket.

Finishes:

Slate