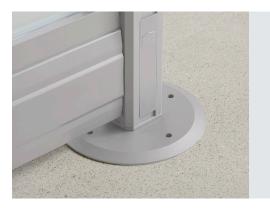

#### **Anchor Base Plate**

The Anchor Base Plate provides additional stability in compliance with seismic code requirements.

Finishes:

Slate

Silver