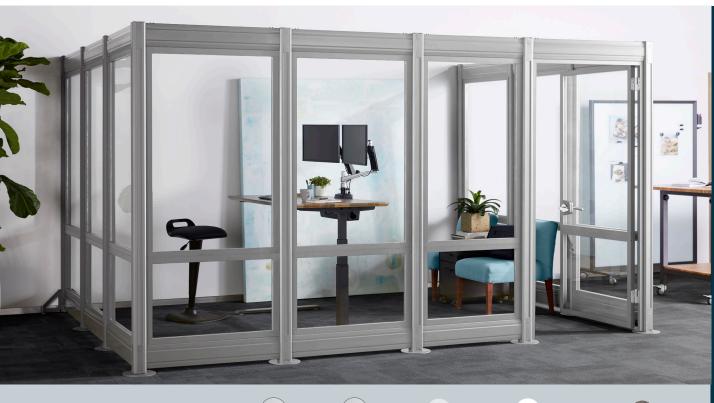

# **QuickFlex Walls**®

With QuickFlex Walls,® you can build an office or conference room in no time without needing a single tool. Each panel features tempered glass and a heavy-duty aluminum frame that sets up easily using our patent-pending quick-locking system, and optional wall and ceiling anchors are available to allow you to set up in any space. QuickFlex Walls® are designed with a silver finish that complements any professional workspace.

- Patent-Pending Quick-Locking System
- Heavy-Duty Aluminum Frame
- Simple Assembly
- Door Kits Available
- Writable Tempered Glass Surface
- UL962 Listed, UL Certified to BIFMA Standards, and Greenguard and Greenguard Gold Certified