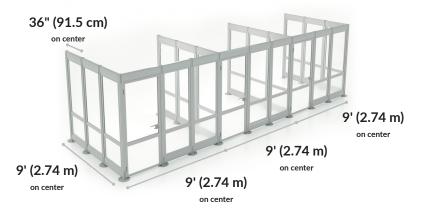

Felt

Panel Width: 29 ¾" (75.5 cm) Door Length: 51 ½" 82 1/4" (209 cm) (131 cm)90 1/2" (230 cm)19 1/4" (49 cm)

For patent and trademark information, visit Vari.com/patents ©2021 Varidesk, LLC. All Rights Reserved.