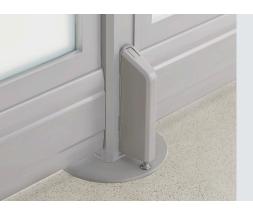

#### **Stability Brace**

The Stability Brace attaches to the bottom of QuickFlex Walls® for additional stability.

Finishes:

Slate

Silver