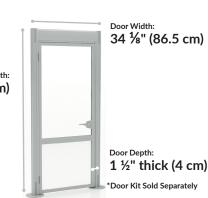

Felt

Panel Width: 29 ¾" (75.5 cm) Door Length: 51 ½" 82 1/4" (209 cm) (131 cm)90 1/2" (230 cm)19 1/4" (49 cm)

For patent and trademark information, visit Vari.com/patents ©2021 Varidesk, LLC. All Rights Reserved.