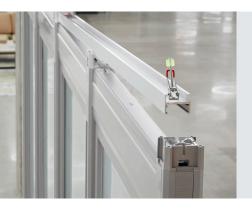

## Stability Rail

The Stability Rail attaches to the top of QuickFlex Walls® for additional stability.

Finishes:

Slat

Silver